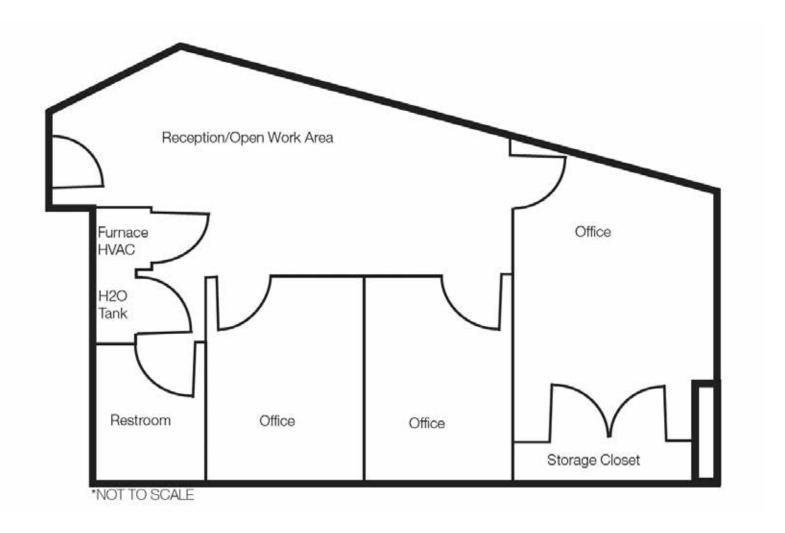

## PROPERTY HIGHLIGHTS

Possible live-work opportunity

Efficient office space with 3 private offices, waiting area and private restroom

1 dedicated parking stall

**Full HVAC** 

Walking distance to many amenities and parks.

# FLOOR PLAN