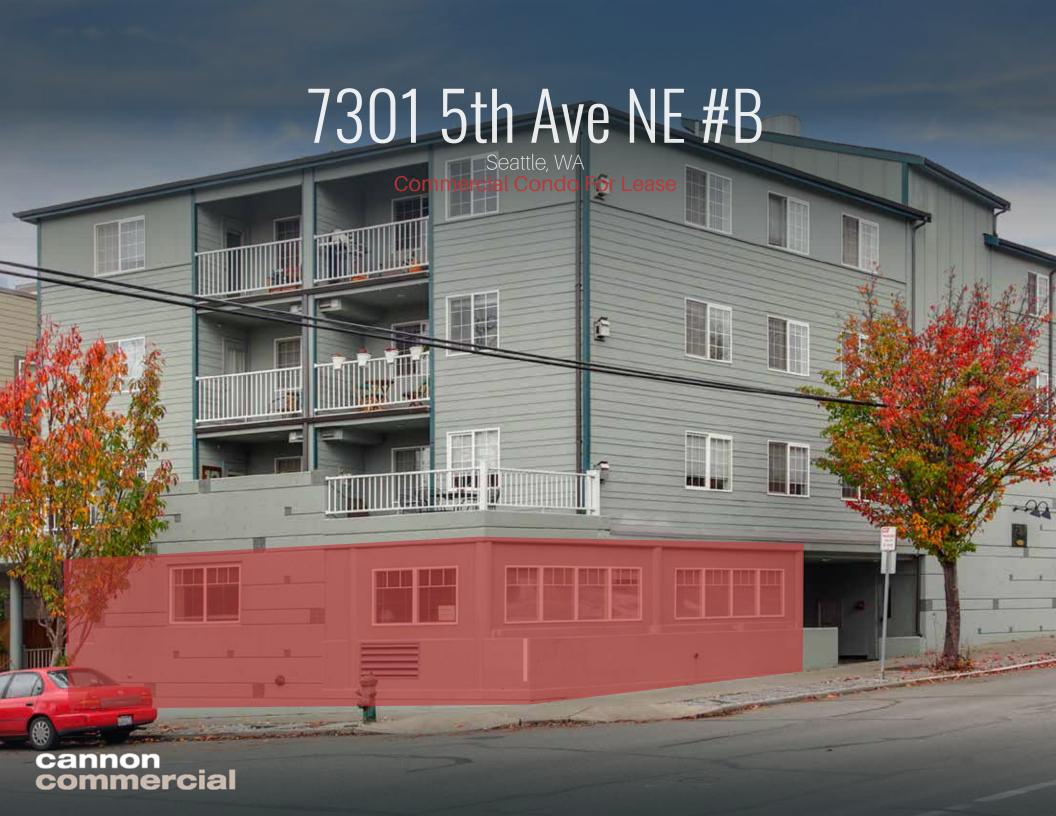

## SUMMARY

Cannon Commercial is pleased to present the opportunity to lease a commercial condo located in the charming Green Lake neighborhood. The 655 SF condo also includes 1 parking stall in the garage. Previous tenants include a range of health professionals and would be great for chiropractic, massage therapists, naturopathic and much more! REWIRE Labs (wellness company) is opening next door in suite A and would complement any health professional use!

## Details

Address: 7301 5th Ave NE #B Seattle WA 98115

Lease Rate: \$2,100/mo + NNN

NNN: Approx. \$12.05/SF/YR

Condo Size: Approx. 655 SF (Per K.C.R)

Zoning: NC2-55 (M)

**Construction Class:** Wood Frame

Year Built: 1999