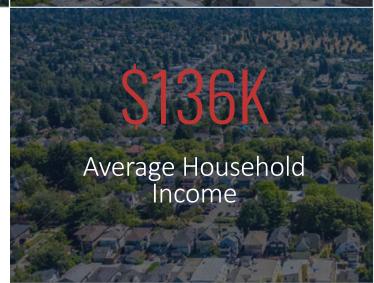

## NEIGHBORHOOD HIGHLIGHTS within 3 miles of subject property

1.4%

2022-2027 Expected Population Growth

15.7k

Business Establishments