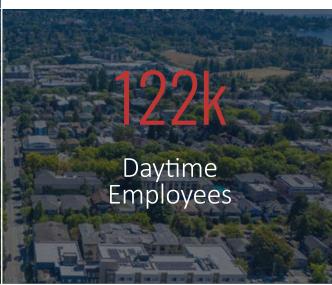

## NEIGHBORHOOD HIGHLIGHTS within 3 miles of subject property

1.4%

2022-2027 Expected Population Growth

15.7k

Business Establishments