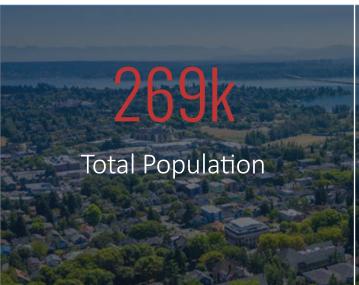

## NEIGHBORHOOD HIGHLIGHTS within 3 miles of subject property

1.4%

2022-2027 Expected Population Growth

15.7k

Business Establishments