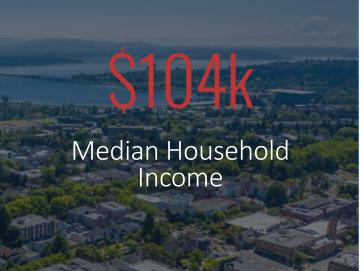

## NEIGHBORHOOD HIGHLIGHTS within 3 miles of subject property

1.4%

2022-2027 Expected Population Growth

15.7k

Business Establishments